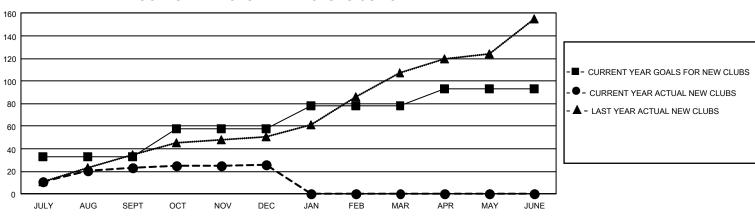

## GAT MONTHLY MEMBERSHIP PROGRESS REPORT Result

GMT Constitutional Area 6, Group K

REPORT DOES NOT INCLUDE CLUBS IN UNDISTRICTED AREAS.

| Clubs                 |               |           |               | Members               |                         |                         |                                                    |
|-----------------------|---------------|-----------|---------------|-----------------------|-------------------------|-------------------------|----------------------------------------------------|
| RESULTS FOR 2022-2023 |               |           |               | RESULTS FOR 2022-2023 |                         |                         |                                                    |
| QUARTER               | NEW CLUB GOAL | NEW CLUBS | DROPPED CLUBS | QUARTER               | MBER GROWTH NET<br>GOAL | MEMBER GROWTH<br>ACTUAL | DROPPED MEMBERS<br>ACTUAL (including<br>transfers) |
| JULY/AUG/SEPT         | 99            | 23        | 14            | JULY/AUG/SEPT         | 985                     | 2,022                   | 1,095                                              |
| OCT/NOV/DEC           | 75            | 3         | 304           | OCT/NOV/DEC           | 750                     | 715                     | 7,431                                              |
| JAN/FEB/MAR           | 60            | 0         | 0             | JAN/FEB/MAR           | 470                     | 0                       | 0                                                  |
| APR/MAY/JUNE          | 45            | 0         | 0             | APR/MAY/JUNE          | 380                     | 0                       | 0                                                  |