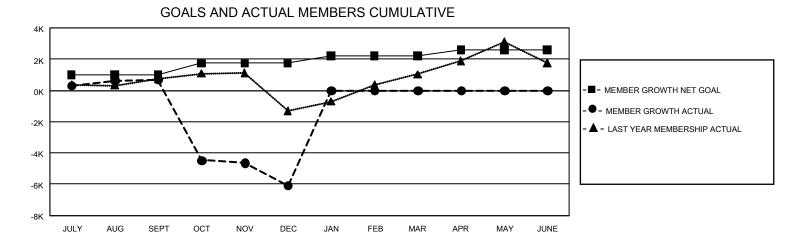

## GAT MONTHLY MEMBERSHIP PROGRESS REPORT Result

GMT Constitutional Area 6, Group K

REPORT DOES NOT INCLUDE CLUBS IN UNDISTRICTED AREAS.

| Clubs                 |               |           |               | Members               |                         |                         |                                                    |
|-----------------------|---------------|-----------|---------------|-----------------------|-------------------------|-------------------------|----------------------------------------------------|
| RESULTS FOR 2022-2023 |               |           |               | RESULTS FOR 2022-2023 |                         |                         |                                                    |
| QUARTER               | NEW CLUB GOAL | NEW CLUBS | DROPPED CLUBS | QUARTER               | MBER GROWTH NET<br>GOAL | MEMBER GROWTH<br>ACTUAL | DROPPED MEMBERS<br>ACTUAL (including<br>transfers) |
| JULY/AUG/SEPT         | 99            | 23        | 14            | JULY/AUG/SEPT         | 985                     | 2,022                   | 1,095                                              |
| OCT/NOV/DEC           | 75            | 3         | 304           | OCT/NOV/DEC           | 750                     | 715                     | 7,431                                              |
| JAN/FEB/MAR           | 60            | 0         | 0             | JAN/FEB/MAR           | 470                     | 0                       | 0                                                  |
| APR/MAY/JUNE          | 45            | 0         | 0             | APR/MAY/JUNE          | 380                     | 0                       | 0                                                  |